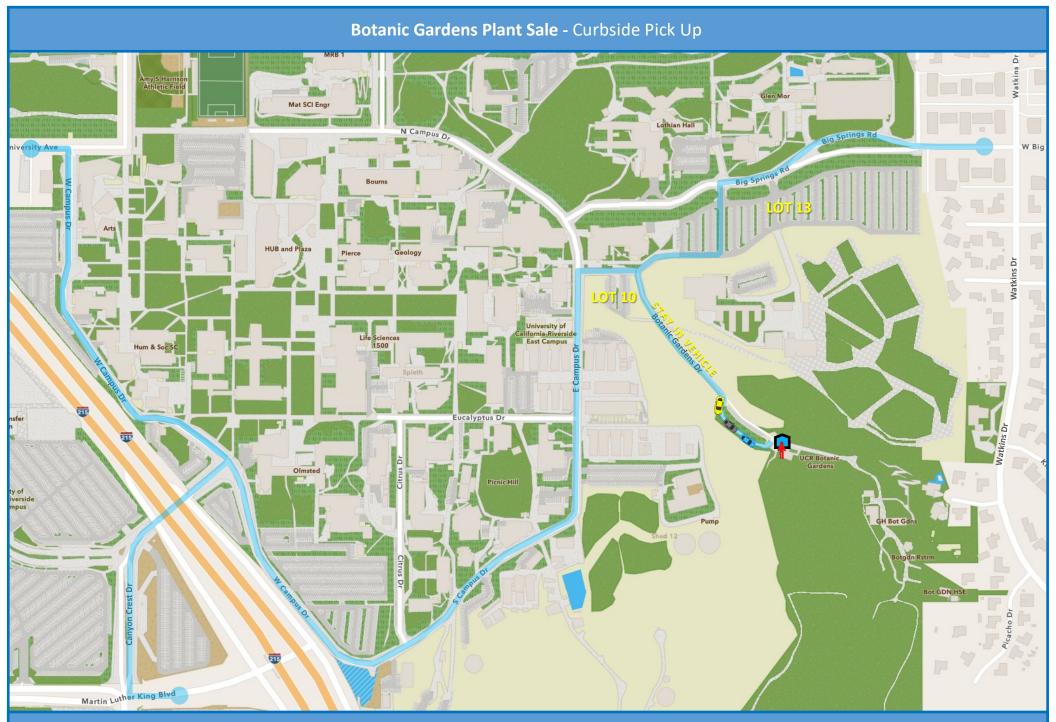

## **Directions:**

From Martin Luther King Blvd: Turn right on Canyon Crest Dr. Follow the road and turn right on W Campus Dr. Continue ahead and turn right on Botanic Gardens Dr. Go past Lot 10 (on the right) and turn right to continue up the hill on Botanic Gardens Dr. Keep right and watch for incoming traffic.

From University Ave: Turn right on W Campus Dr. Follow the road passing Canyon Crest Dr. (at the intersection). Continue ahead and turn right on Botanic Gardens Dr. Go past Lot 10 (on the right) and turn right to continue up the hill on Botanic Gardens Dr. Keep right and watch for incoming traffic.

**From Big Springs Rd:** Follow the road and **turn left into Lot 13**. Continue ahead and turn right at the stop. Turn left to continue up the hill on **Botanic Gardens Dr**. <u>Keep right and watch for incoming traffic.</u>